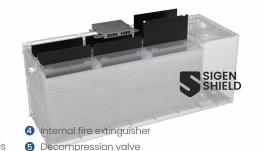

## 5 layers Battery protection

- Full coverage temp. detection
- 2 Aerogels insulated pads
- 3 High-temp. resistance insulated pads

15 mins

Quick self-guided connectors