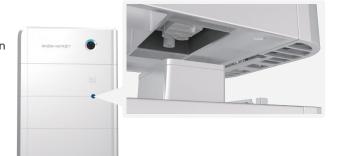

## 5 layers Battery protection

- Full coverage temp. detection
- 2 Aerogels insulated pads
- 3 High-temp. resistance insulated pads

15 mins

Quick self-guided connectors