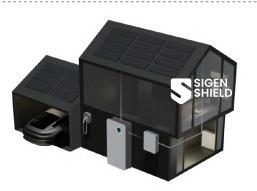

### 4 layers

System protection

- PV disconnection protection
- 2 DC ground-fault protection
- 3 Grid fault protection
- 4 DC bus protection