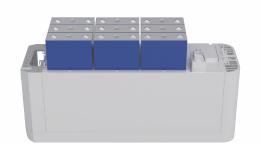

### 280 Ah

Long cycle-life battery cell

**9** battery cells in one 8 kWh module Human-safe battery voltage 32% higher energy/volume density