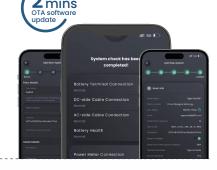

### 1-click

Full system diagnosis

One-click diagnosis on one SigenStor or entire multi-connections.

Detailed check on cabling & batteries status